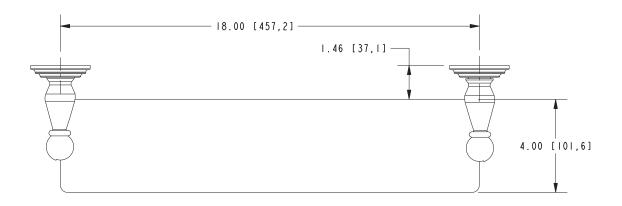

### Product Specification: Add "Color / Finish" Suffix to Model Number Below

Shelf shall be made of solid brass and tempered glass construction. Glass Shelf shall complement Ginger Chelsea product series. Glass Shelf shall be Ginger Model 1118T-18/\_\_\_\_.

### 1118T-18

Chelsea Toiletry Shelf 1118T-18

page 2 of 2 spec\_1118T-18