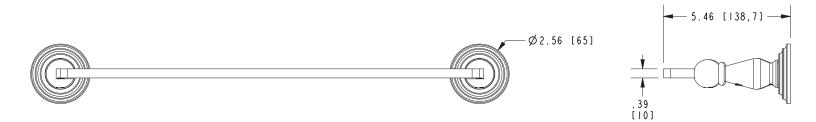

### Product Specification: Add "Color / Finish" Suffix to Model Number Below

Shelf shall be made of solid brass and tempered glass construction. Glass Shelf shall complement Ginger Chelsea product series. Glass Shelf shall be Ginger Model 1118T-18/\_\_\_\_.

### 1118T-18

Chelsea Toiletry Shelf 1118T-18

page 2 of 2 spec\_1118T-18